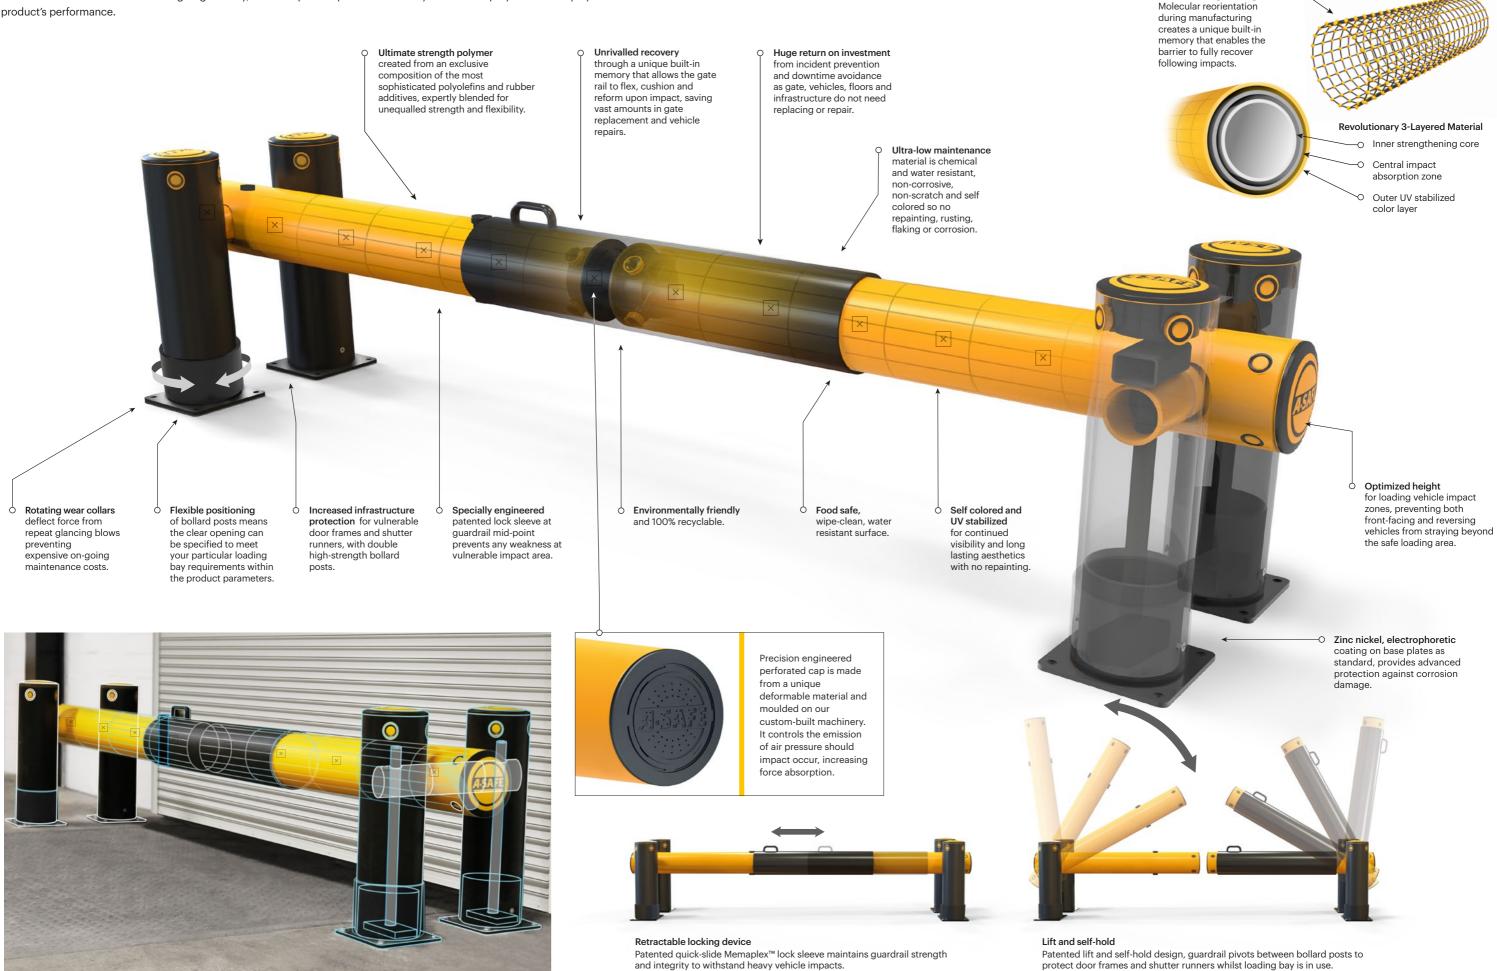

## **Engineered for performance**

A-SAFE's state of the art products are meticulously engineered to deliver the highest performance. Designed, developed, tested and manufactured in-house at our cutting-edge facility, each unique component is carefully crafted and purpose-built to play a vital role in the product's performance.

MEMAPLEX"

Advanced Engineering

Double bollard posts offer high levels of collision resistance even when the gate is open, protecting door infrastructure and shutter rails.

Suitable for all docking areas, the simple manual operation, quick-slide collar lock and cantilever design give easy access and ample opening room.