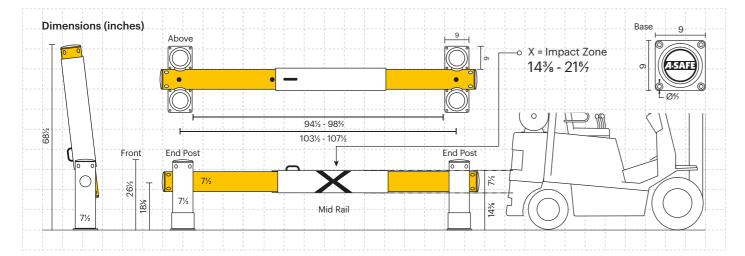

#### Post

Rail

## **Engineered for performance**

A-SAFE's state of the art products are meticulously engineered to deliver the highest performance. Designed, developed, tested and manufactured in-house at our cutting-edge facility, each unique component is carefully crafted and purpose-built to play a vital role in the product's performance.

MEMAPLEX"

Advanced Engineering