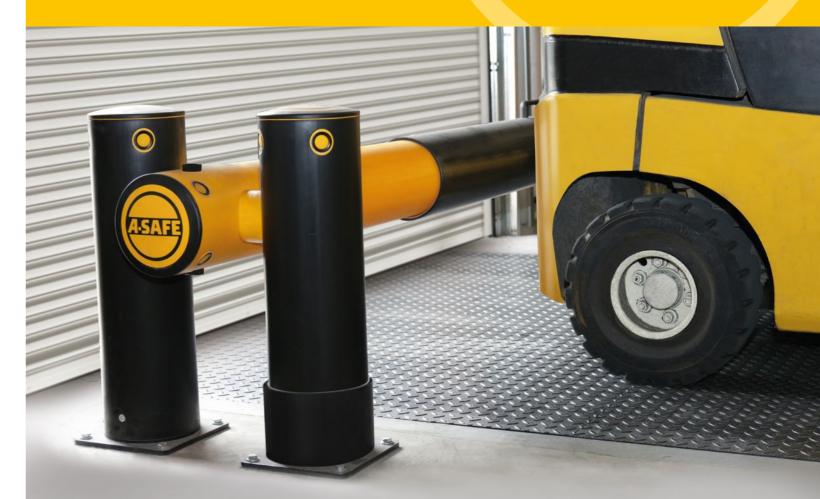

# A-SAFE

Designed to defend dock loading bays, containing stray vehicles at dock entrances and protecting door infrastructure from impact damage.

Creates a physical stop with enhanced strength guardrail for high impact resistance in heavy vehicle environments.

Double bollard posts offer high levels of collision resistance even when the gate is open, protecting door infrastructure and shutter rails.

Suitable for all docking areas, the simple manual operation, quick-slide collar lock and cantilever design give easy access and ample opening room.