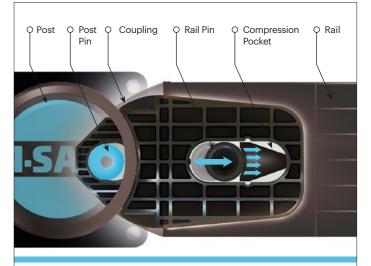

**PHASE 1:** Memaplex<sup>™</sup> rail flexes to absorb impact, initiating the rail pin to slide forward and transfer load energy to the compression pocket.

**PHASE 2:** Compression of the pocket continues to disperse energy as the coupling rotates around the post pin to activate further absorption.

**PHASE 3:** At peak energy, the coupling twists further, engaging the post pin and instigating torsion of the post to dispel remaining forces.