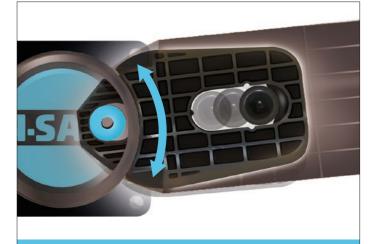

**PHASE 3:** At peak energy, the coupling twists further, engaging the post pin and instigating torsion of the post to dispel remaining forces.