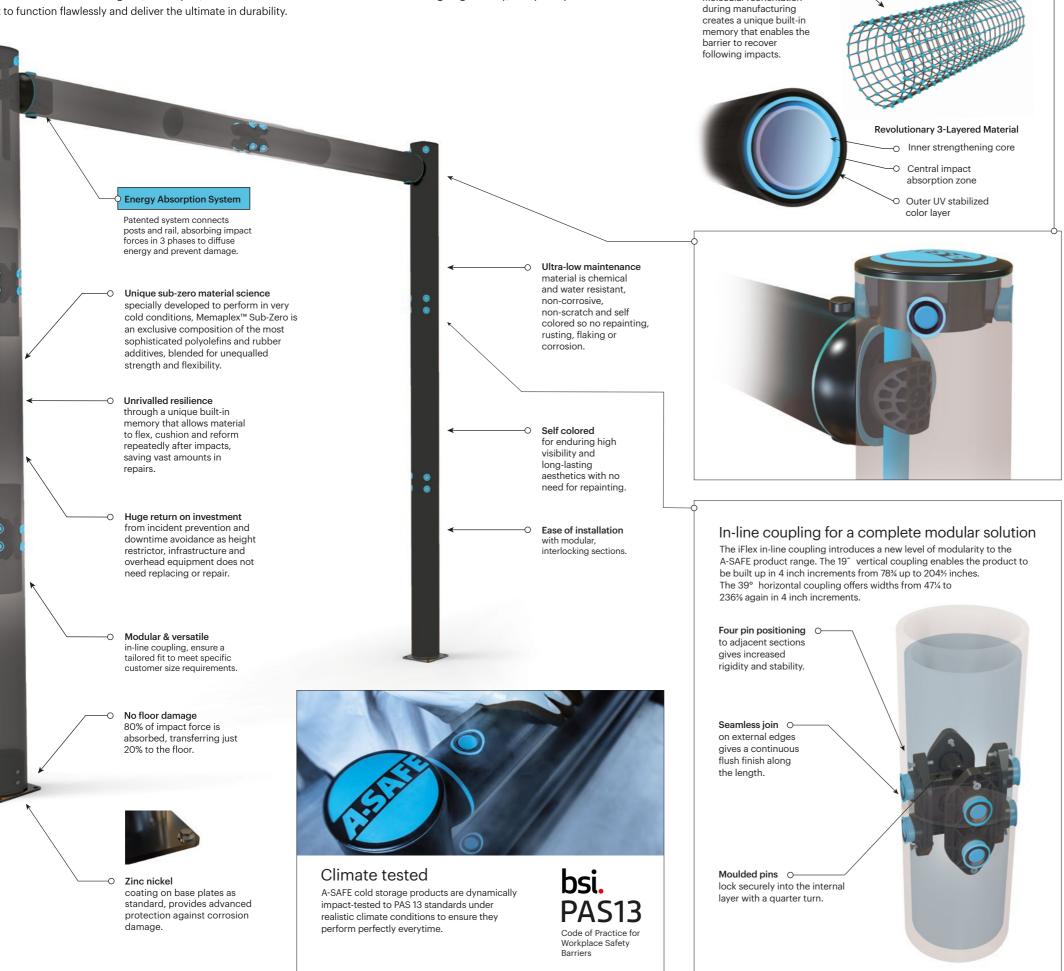

Advanced Engineering

Molecular reorientation

Your Authorized A-SAFE Distributor 856-687-2227 • sales@banksindustrial.com • BanksIndustrial.com PO Box 382 • Berlin, NJ 08009 Energy Absorption System

A patented 3-phase system that activates sequentially for unparalleled energy absorption

**PHASE 1:** Memaplex<sup>™</sup> rail flexes to absorb impact, initiating the rail pin to slide forward and transfer load energy to the compression pocket.

**PHASE 2:** Compression of the pocket continues to disperse energy as the coupling rotates around the post pin to activate further absorption.