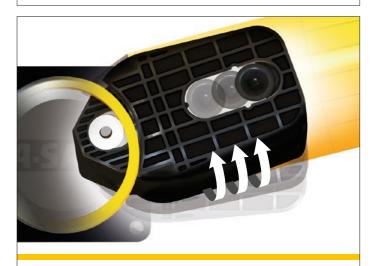

## **Energy Absorption System**

A patented 3-phase system that activates sequentially for unparalleled energy absorption

PHASE 1: Memaplex™ rail flexes to absorb impact, initiating the rail pin to slide forward and transfer load energy to the compression pocket.