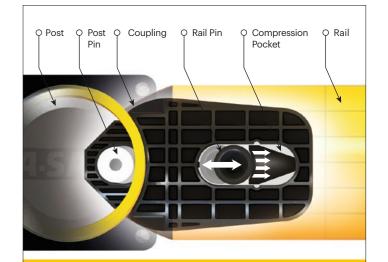

## **Energy Absorption System**

A patented 3-phase system that activates sequentially for unparalleled energy absorption

PHASE 1: Memaplex™ rail flexes to absorb impact, initiating the rail pin to slide forward and transfer load energy to the compression pocket.

**PHASE 2:** Compression of the pocket continues to disperse energy as the coupling rotates around the post pin to activate further absorption.

**PHASE 3:** At peak energy, the coupling twists further, engaging the post pin and instigating torsion of the post to dispel remaining forces.