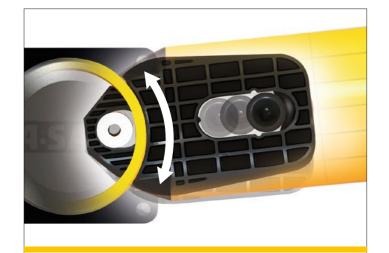

**PHASE 2:** Compression of the pocket continues to disperse energy as the coupling rotates around the post pin to activate further absorption.

**PHASE 3:** At peak energy, the coupling twists further, engaging the post pin and instigating torsion of the post to dispel remaining forces.