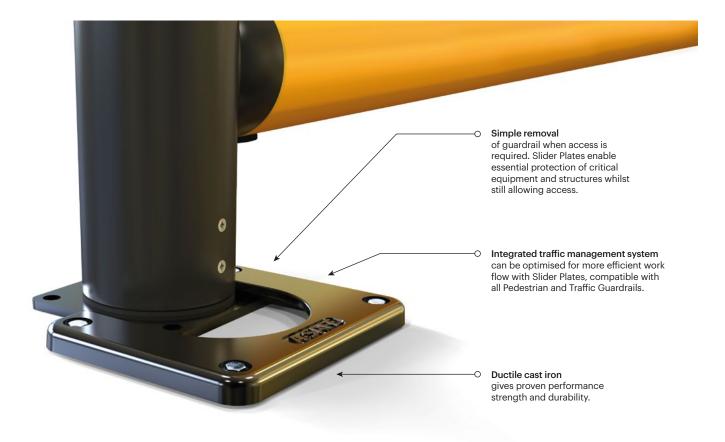

## **Slider Base Plates**

Designed for zones where maintaining a length of guardrail is essential for segregation and protection purposes, but access is still required on an infrequent basis.

Slider Plates maintain the integrity of an overall run of guardrail but allow sections to be easily removed as and when access is required usually for vehicle or maintenance purposes.

By fixing the Slider Plates to the floor rather than the guardrails, the guardrails themselves can be conveniently slid out of position, allowing for fast and efficient access to maximise productivity.

## **Engineered for performance**