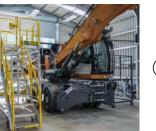

# Modular Work Platform and Cross Over Stairs

ErectAStep quickly configures to gain safe access for maintenance and crossover applications for pipes, dike walls and other obstructions. Three platforms together provide up to 9' of linear clearance, without a tower support required. All pre-engineered and OSHA compliant. No fabrication required.