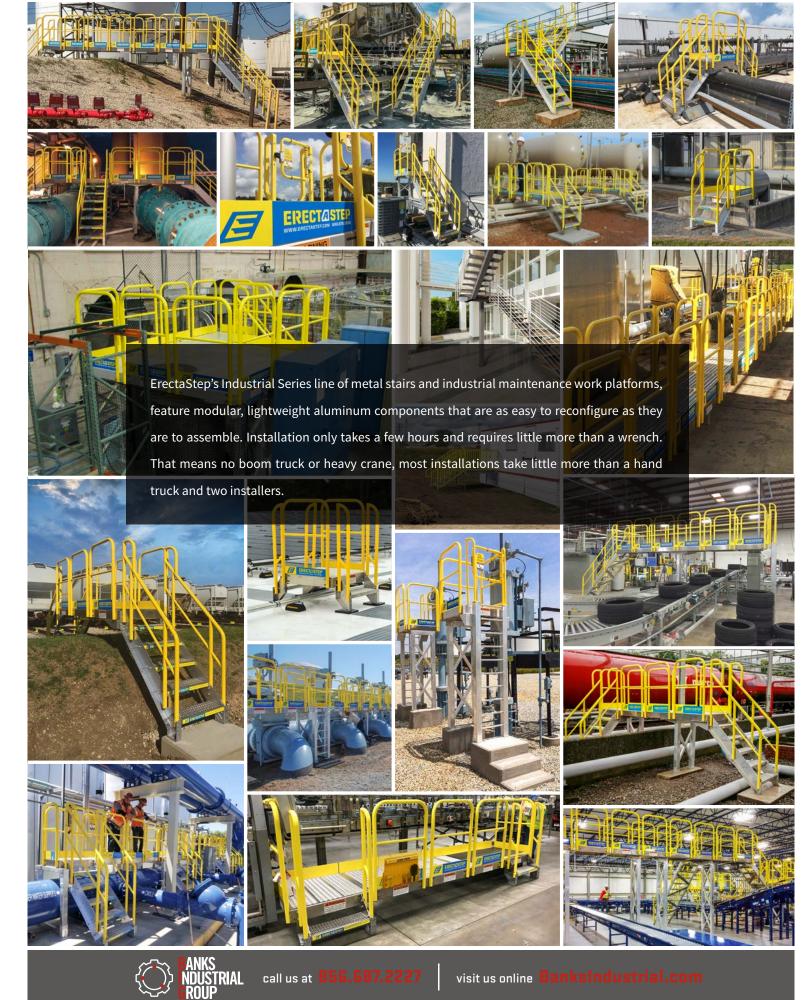

# Modular Work Platform and Cross Over Stairs

ErectAStep quickly configures to gain safe access for maintenance and crossover applications for pipes, dike walls and other obstructions. Three platforms together provide up to 9' of linear clearance, without a tower support required. All pre-engineered and OSHA compliant. No fabrication required.