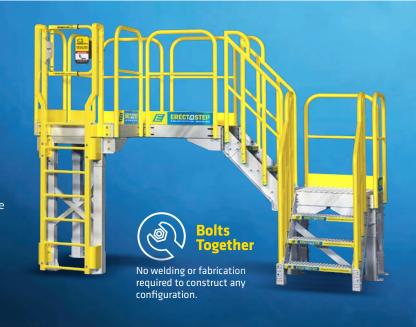

# Modular Work Platform and Cross Over Stairs

ErectAStep quickly configures to gain safe access for maintenance and crossover applications for pipes, dike walls and other obstructions. Three platforms together provide up to 9' of linear clearance, without a tower support required. All pre-engineered and OSHA compliant. No fabrication required.

• IBC compliant metal stair system

• Bolt together construction

• No welding required

Ships flat packed for

ASSEMBLES AND INSTALLS FAST