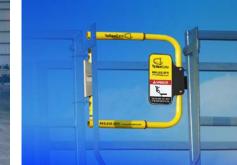

### YELLOWGATE® FALL PROTECTION **SWING GATE AVAILABLE**

OSHA (III) (III)

YellowGate 😂

**16**"[406mm] **WIDE TO 36**"[914mm]

16" in perpendicular configuration,

9.5" in parallel configuration.

**EASILY ADJUSTS FROM** 

Minimum width of

YellowGate® unit:

- Helps meet OSHA regulations
- Durable built to last indoors and out
- In-stock and ready-to-ship

PATENT PENDING

Order a pallet of **10** today

COMMERCIAL STAIRS

INDUSTRIAL STAIRS