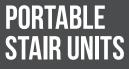

# ERECTASTEP°

OSHA & IBC COMPLIANT PORTABLE METAL STAIRS PORTABLE

- Available in 7 sizes from 28"- 63"
  - Adjustable leg height for varied grades

steel construction

• Choose from OSHA or IBC compliant models • Rugged, powder coated and galvanized

• IBC compliant metal stair system

• Bolt together construction

• No welding required

Ships flat packed for

ASSEMBLES AND INSTALLS FAST