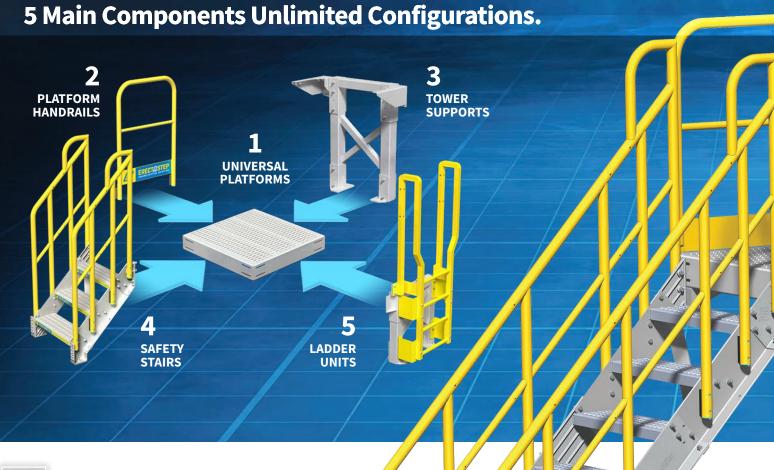

# Modular Work Platform and Cross Over Stairs

ErectAStep quickly configures to gain safe access for maintenance and crossover applications for pipes, dike walls and other obstructions. Three platforms together provide up to 9' of linear clearance, without a tower support required. All pre-engineered and OSHA compliant. No fabrication required.

# ERECTASTEP°

OSHA & IBC COMPLIANT PORTABLE METAL STAIRS PORTABLE

- Available in 7 sizes from 28"- 63"
  - Adjustable leg height for varied grades

steel construction

• Choose from OSHA or IBC compliant models • Rugged, powder coated and galvanized

• IBC compliant metal stair system

• Bolt together construction

• No welding required

Ships flat packed for

ASSEMBLES AND INSTALLS FAST