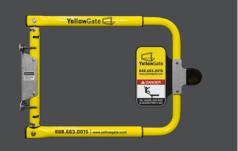

### YELLOWGATE® FALL PROTECTION **SWING GATE AVAILABLE**

OSHA (III) (III)

YellowGate 😂

**16**"[406mm] **WIDE TO 36**"[914mm]

16" in perpendicular configuration,

9.5" in parallel configuration.

**EASILY ADJUSTS FROM** 

Minimum width of

YellowGate® unit:

- Helps meet OSHA regulations
- Durable built to last indoors and out
- In-stock and ready-to-ship

PATENT PENDING

Order a pallet of **10** today

COMMERCIAL STAIRS

INDUSTRIAL STAIRS