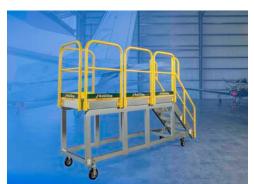

**DESIGNED FOR WORK, BUILT FOR SAFETY MOBILE WORK** 

• User friendly – easy to roll and steer

- In-stock and ready-to-ship
- Easily customized
- Extremely versatile

ALL ROLLASTEP PRODUCTS ARE EASILY CUSTOMIZED

# Modular Work Platform and Cross Over Stairs

ErectAStep quickly configures to gain safe access for maintenance and crossover applications for pipes, dike walls and other obstructions. Three platforms together provide up to 9' of linear clearance, without a tower support required. All pre-engineered and OSHA compliant. No fabrication required.