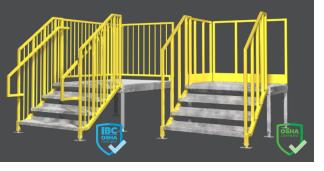

# Modular Work Platform and Cross Over Stairs

ErectAStep quickly configures to gain safe access for maintenance and crossover applications for pipes, dike walls and other obstructions. Three platforms together provide up to 9' of linear clearance, without a tower support required. All pre-engineered and OSHA compliant. No fabrication required.