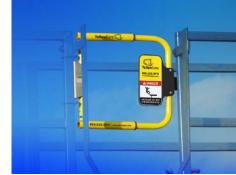

### YELLOWGATE® FALL PROTECTION **SWING GATE AVAILABLE**

OSHA (III) (III)

YellowGate 😂

**16**"[406mm] **WIDE TO 36**"[914mm]

16" in perpendicular configuration,

9.5" in parallel configuration.

**EASILY ADJUSTS FROM** 

Minimum width of

YellowGate® unit:

- Helps meet OSHA regulations
- Durable built to last indoors and out
- In-stock and ready-to-ship

PATENT PENDING

Order a pallet of **10** today

COMMERCIAL STAIRS

INDUSTRIAL STAIRS