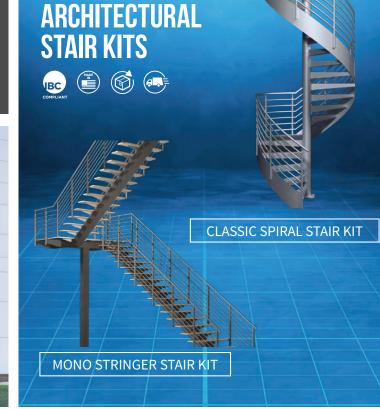

# ERECTASTEP°

OSHA & IBC COMPLIANT PORTABLE METAL STAIRS PORTABLE

- Available in 7 sizes from 28"- 63"
  - Adjustable leg height for varied grades

steel construction

• Choose from OSHA or IBC compliant models • Rugged, powder coated and galvanized

• IBC compliant metal stair system

• Bolt together construction

• No welding required

Ships flat packed for

ASSEMBLES AND INSTALLS FAST