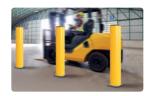

#### **A-SAFE Safety Barriers**

- ◆ Forklift Guard Rails
- Bollards
- Column Guards
- ◆ Pallet Rack Leg Protectors

- Loading Dock Bumpers
- Flexible Polymer Reforms
   After Repeat Impacts
- Tested & Certified