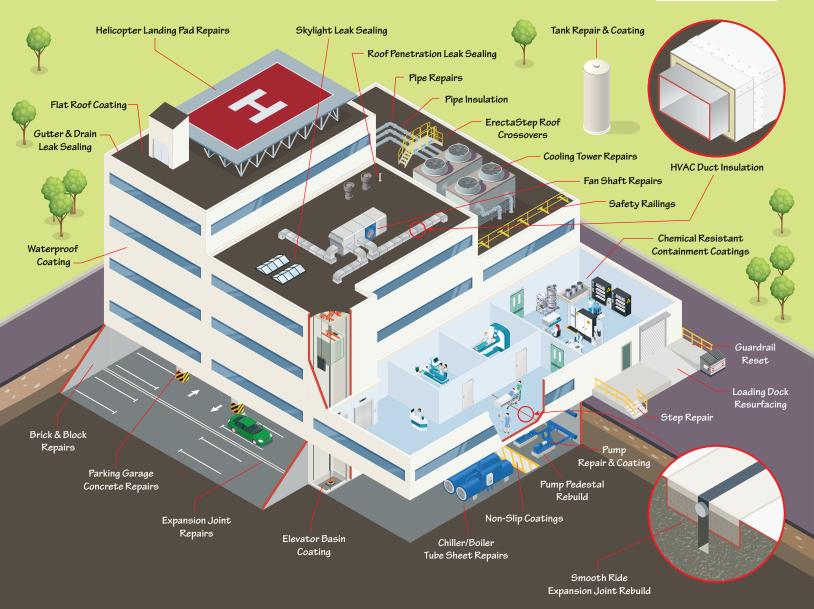

# HOSPITAL MAINTENANCE SOLUTIONS

### Point to Your Pain—We Have the Solution!

BIG provides protective coating and repair service for equipment and structures operating in rough environments. Our solutions fix problems caused by erosion, corrosion, abrasion and chemical attack.

Repairs and coatings are long-lasting and will reduce maintenance costs by extending asset service life.

#### **Insulation Services & Materials**

- Storage Tank Insulation
- Insulation Repairs
- CUI Repairs
- Tank Base Sealing

- Pipe & Mechanical Insulation
- HVAC Duct Insulation
- Insulation Blankets & Wraps
- Inspection Ports

#### **Crossovers, Stairs, Ladders & Platforms**

- Crossover Stairs & Platforms
- ◆ OSHA/IBC/ADA Portable Steps
- Semi-Trailer Steps
- ◆ Loading Dock Steps

- ◆ Roof Access Steps
- YellowGate Swing Gates
- Entrance & Walkway Canopies
- RollaStep Rolling Stairs

#### **Cementitious Services**

- Concrete Restoration
- Grouting
- Gunite / Shot Crete
- Epoxy Crack Injection

- Refractory Repairs
- Brick Pointing
- Fire & Acid Brick
- ◆ Active Leak Grout Injection

#### **Belzona Specialty Coatings**

- ◆ Tank & Vessel Linings
- Epoxy Coatings & Linings
- High Temperature Coatings
- Pipe Wrap Systems

- Secondary Containment
- Plate Bonding
- Pump Restoration
- ◆ Tube Sheet Repairs

#### **Industrial Services**

- Scaffolding Installation
- Custom Ductwork
- Custom Painting
- Mechanical Services

- Pipe Support Repairs
- Metal Fabrication & Welding
- Cooling Tower Repairs
- Expansion Joint Repairs

#### **A-SAFE Safety Barriers**

- ◆ Forklift Guard Rails
- Bollards
- Column Guards
- ◆ Pallet Rack Leg Protectors

- Loading Dock Bumpers
- Flexible Polymer Reforms
   After Repeat Impacts
- Tested & Certified