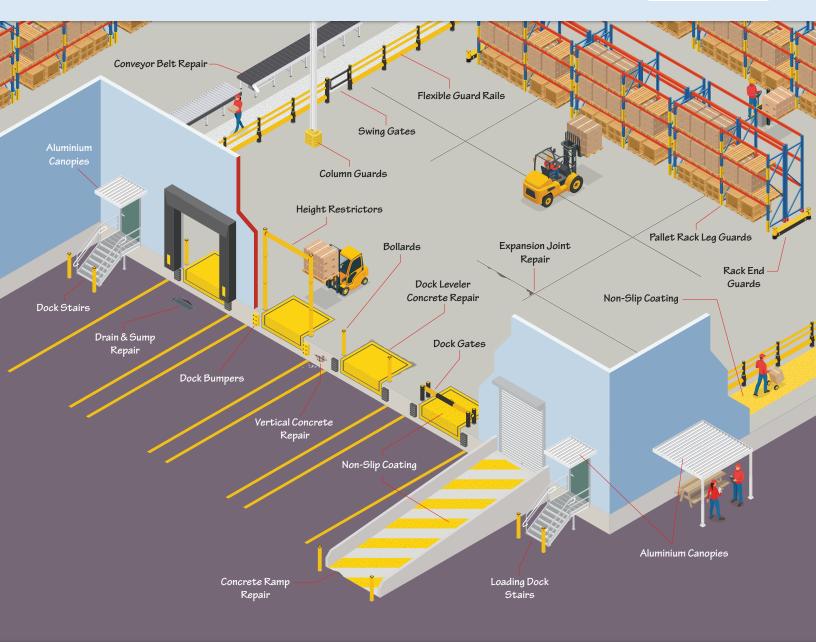

# LOADING DOCK SOLUTIONS

# Point to Your Pain—We Have the Solution!

Loading docks are the critical place where supplies come in and finished goods go out the door.

They can make or cost your business money. BIG keeps your docks safe and efficient. We return them to service faster than anyone else with fast-curing epoxy solutions, modular stairs, or flexible barriers.

### **Crossovers, Stairs, Ladders & Platforms**

- Crossover Stairs & Platforms
- ◆ OSHA/IBC/ADA Portable Steps
- Semi-Trailer Steps
- ◆ Loading Dock Steps

- ◆ Roof Access Steps
- YellowGate Swing Gates
- Entrance & Walkway Canopies
- RollaStep Rolling Stairs

## **A-SAFE Safety Barriers**

- ◆ Forklift Guard Rails
- Bollards
- Column Guards
- ◆ Pallet Rack Leg Protectors

- Loading Dock Bumpers
- Flexible Polymer Reforms
   After Repeat Impacts
- Tested & Certified