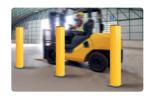

## **A-SAFE Safety Barriers**

- ◆ Forklift Guard Rails
- Bollards
- Column Guards
- ◆ Pallet Rack Leg Protectors

- Loading Dock Bumpers
- Flexible Polymer Reforms
   After Repeat Impacts
- Tested & Certified