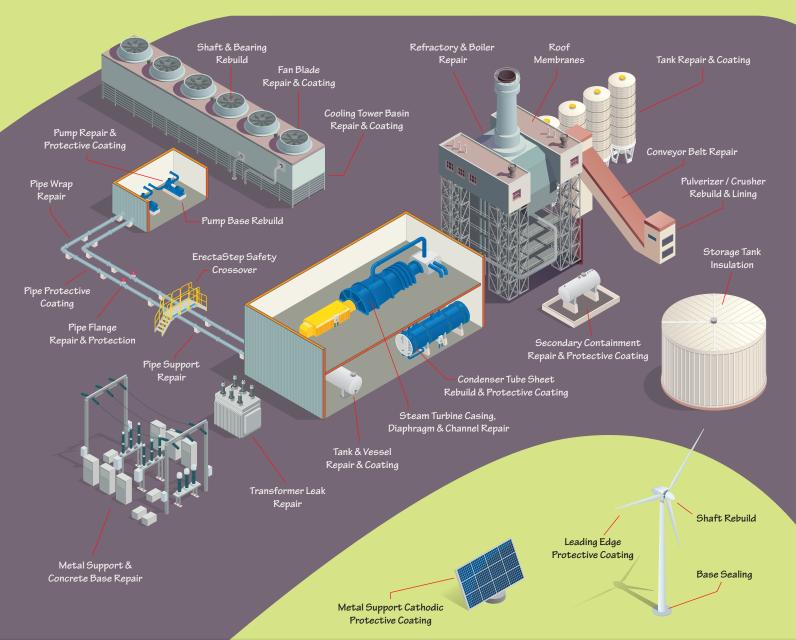

# POWER STATION SOLUTIONS

## Point to Your Pain—We Have the Solution!

BIG provides protective coating and repair service for equipment and structures operating in rough environments. Our solutions fix problems caused by erosion, corrosion, abrasion and chemical attack.

Repairs and coatings are long-lasting and will reduce maintenance costs by extending asset service life.

### **Insulation Services & Materials**

- Storage Tank Insulation
- Insulation Repairs
- CUI Repairs
- Tank Base Sealing

- Pipe & Mechanical Insulation
- HVAC Duct Insulation
- Insulation Blankets & Wraps
- Inspection Ports

### **Crossovers, Stairs, Ladders & Platforms**

- Crossover Stairs & Platforms
- ◆ OSHA/IBC/ADA Portable Steps
- Semi-Trailer Steps
- ◆ Loading Dock Steps

- ◆ Roof Access Steps
- YellowGate Swing Gates
- Entrance & Walkway Canopies
- RollaStep Rolling Stairs

### **Cementitious Services**

- Concrete Restoration
- Grouting
- Gunite / Shot Crete
- Epoxy Crack Injection

- Refractory Repairs
- Brick Pointing
- Fire & Acid Brick
- ◆ Active Leak Grout Injection

### **Belzona Specialty Coatings**

- ◆ Tank & Vessel Linings
- Epoxy Coatings & Linings
- High Temperature Coatings
- Pipe Wrap Systems

- Secondary Containment
- Plate Bonding
- Pump Restoration
- ◆ Tube Sheet Repairs

### **Industrial Services**

- Scaffolding Installation
- Custom Ductwork
- Custom Painting
- Mechanical Services

- Pipe Support Repairs
- Metal Fabrication & Welding
- Cooling Tower Repairs
- Expansion Joint Repairs