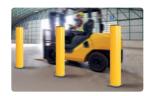

### **A-SAFE Safety Barriers**

- ◆ Forklift Guard Rails
- Bollards
- Column Guards
- ◆ Pallet Rack Leg Protectors

- Loading Dock Bumpers
- Flexible Polymer Reforms
   After Repeat Impacts
- Tested & Certified