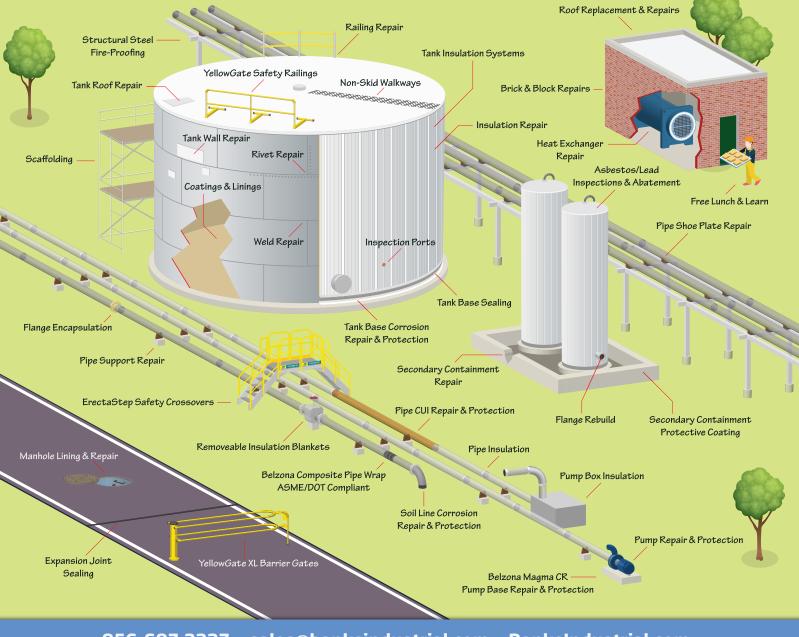

# Point to Your Pain—We Have the Solution!

BIG provides protective coating and repair service for equipment and structures operating in rough environments. Our solutions fix problems caused by erosion, corrosion, abrasion and chemical attack. Repairs and coatings are long-lasting and will reduce maintenance costs by extending asset service life.

#### Storage Tank Insulation

- Insulation Repairs
- CUI Repairs
- Tank Base Sealing

- Pipe & Mechanical Insulation
- HVAC Duct Insulation
- Insulation Blankets & Wraps
- Inspection Ports

Roof Access Steps

YellowGate Swing Gates

RollaStep Rolling Stairs

Refractory Repairs

Brick Pointing

Entrance & Walkway Canopies

- **Crossovers, Stairs, Ladders & Platforms**
- Crossover Stairs & Platforms
- OSHA/IBC/ADA Portable Steps
- Semi-Trailer Steps
- Loading Dock Steps

## **Cementitious Services**

- Concrete Restoration
- Grouting
- Gunite / Shot Crete
- Epoxy Crack Injection

## **Belzona Specialty Coatings**

- Tank & Vessel Linings
- Epoxy Coatings & Linings
- High Temperature Coatings
- Pipe Wrap Systems

# **Industrial Services**

- Scaffolding Installation
- Custom Ductwork
- Custom Painting
- Mechanical Services

# **A-SAFE Safety Barriers**

- Forklift Guard Rails
- Bollards
- Column Guards
- Pallet Rack Leg Protectors

- Pipe Support Repairs Metal Fabrication & Welding
- Cooling Tower Repairs
- Expansion Joint Repairs

- Loading Dock Bumpers
- Flexible Polymer Reforms After Repeat Impacts
- Tested & Certified

856-687-2227 • sales@banksindustrial.com • BanksIndustrial.com

PO Box 382 Berlin, NI 08009

- Secondary Containment
- Tube Sheet Repairs

- Fire & Acid Brick Active Leak Grout Injection
  - - Plate Bonding
      - Pump Restoration