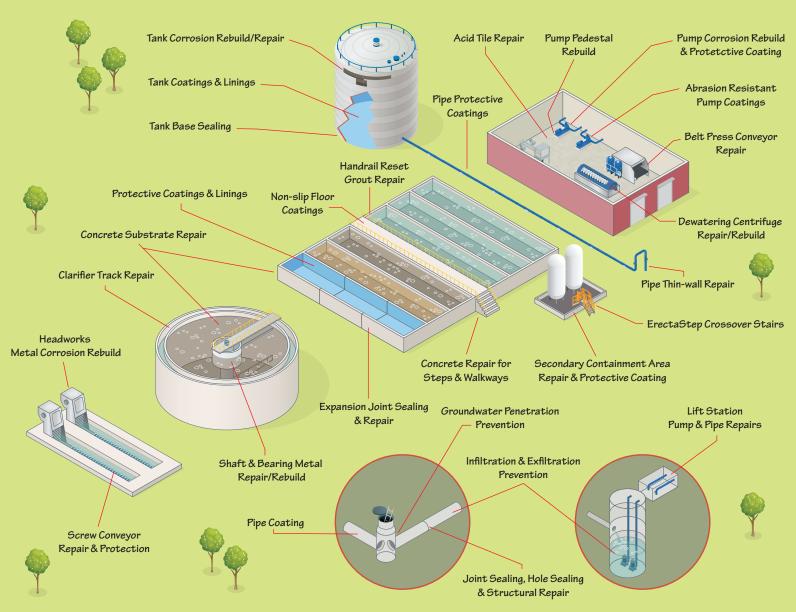

# WASTEWATER SOLUTIONS

## Point to Your Pain—We Have the Solution!

BIG provides protective coating and repair service for equipment and structures operating in rough environments. Our solutions fix problems caused by erosion, corrosion, abrasion and chemical attack.
Repairs and coatings are long-lasting and will reduce maintenance costs by extending asset service life.